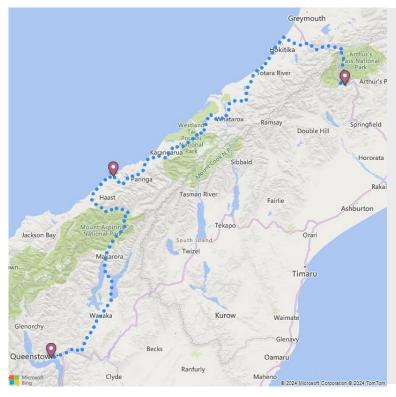

## Fly Fishing Odyssey

A fly fishing holiday that samples South Island's. Explore Arthur's Pass Wilderness Lodge is set high in the Southern Alps and offers excellent high country fishing. Drive to Lake Moeraki for lowland rivers fed by alpine streams. Further south, Wanaka gives you access to Otago's great rivers.