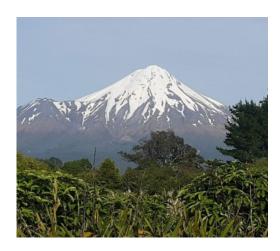

# **New Plymouth**

The black sand surf beaches and picture-perfect Mount Taranaki are features of the Taranaki landscapes, Pukekura Park and the Govett Brewster contemporary art museum are highlights of New Plymouth.

### **Highlights**

Mount Taranaki

Whanganui River